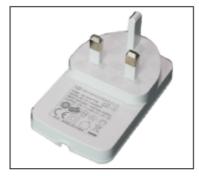

ng-term working and free for maintenance.
- Laser beam quality is much better than the traditional laser marking machine. Fiber laser beam focus diameter is less than 20um; expanding angle is only 1/4 of the DP. Therefore it is especially good at delicate marking.
- The platform is movable so it enjoys the advantage of easy operation.
- Fast marking speed, 2-3 times faster than the traditional marking machine.
- The marking software supports files such as Coreldraw, AutoCAD, Photoshop and PLT,PCX,DXF,BMP; SHX
  or TTF can be directly adopted; the functions such as autocoding for sequence No., batch number, date,
  barcode and so on.

### ►►► Machine display





Auto-system platform



Adjustable Multifunction laser head



Easy operation computer system

# **▶ ▶** Sample display













## >>> Technical Index

| Wavelength                 | 1065±10nm                           |
|----------------------------|-------------------------------------|
| Average laser power        | 10W/20W                             |
| Laser repetition frequency | 20KHz -100KHz                       |
| Marking size               | 50mm×50mm/<br>150mm×150mm           |
| Marking Speed              | 7000mm/s                            |
| Marking Depth              | ≤0.8mm                              |
| Minimum line width         | 0.01mm                              |
| Minimum character height   | 0.15mm                              |
| Gross power                | ≤0.5KW                              |
| Power Supply               | AC220V±10% 50Hz                     |
| Temperature