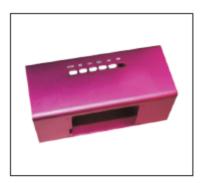

, long-term working and free for maintenance.
- Laser beam quality is much better than the traditional laser marking machine. Fiber laser beam focus diameter is less than 20um; expanding angle is only 1/4 of the DP. Therefore it is especially good at delicate marking.
- The platform is movable so it enjoys the advantage of easy operation.
- Fast marking speed, 2-3 times faster than the traditional marking machine.
- The marking software supports files such as Coreldraw, AutoCAD, Photoshop and PLT,PCX,DXF,BMP; SHX
  or TTF can be directly adopted; the functions such as autocoding for sequence No., batch number, date,
  barcode and so on.

### ►►► Machine display





Auto-system platform



Adjustable Multifunction laser head



Easy operation computer system

# **▶ ▶** Sample display













## >>> Technical Index

| Wavelength                 | 1065±10nm                           |
|----------------------------|-------------------------------------|
| Average laser power        | 10W/20W                             |
| Laser repetition frequency | 20KHz -100KHz                       |
| Marking size               | 50mm×50mm/<br>150mm×150mm           |
| Marking Speed              | 7000mm/s                            |
| Marking Depth              | ≤0.8mm                              |
| Minimum line width         | 0.01mm                              |
| Minimum character height   | 0.15mm                              |
| Gross power                | ≤0.5KW                              |
| Power Supply               | AC220V±10% 50Hz                     |
| Tempera