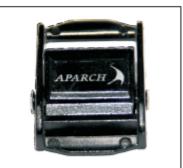

-term working and free for maintenance.
- Laser beam quality is much better than the traditional laser marking machine. Fiber laser beam focus diameter is less than 20um; expanding angle is only 1/4 of the DP. Therefore it is especially good at delicate marking.
- The platform is movable so it enjoys the advantage of easy operation.
- Fast marking speed, 2-3 times faster than the traditional marking machine.
- The marking software supports files such as Coreldraw, AutoCAD, Photoshop and PLT,PCX,DXF,BMP; SHX
  or TTF can be directly adopted; the functions such as autocoding for sequence No., batch number, date,
  barcode and so on.

### ►►► Machine display





Auto-system platform



Adjustable Multifunction laser head



Easy operation computer system

# **▶ ▶** Sample display













## >>> Technical Index

| Wavelength                 | 1065±10nm                           |
|----------------------------|-------------------------------------|
| Average laser power        | 10W/20W                             |
| Laser repetition frequency | 20KHz -100KHz                       |
| Marking size               | 50mm×50mm/<br>150mm×150mm           |
| Marking Speed              | 7000mm/s                            |
| Marking Depth              | ≤0.8mm                              |
| Minimum line width         | 0.01mm                              |
| Minimum character height   | 0.15mm                              |
| Gross power                | ≤0.5KW                              |
| Power Supply               | AC220V±10% 50Hz                     |
| Temperature