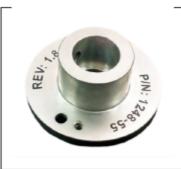

W), long-term working and free for maintenance.
- Laser beam quality is much better than the traditional laser marking machine. Fiber laser beam focus diameter is less than 20um; expanding angle is only 1/4 of the DP. Therefore it is especially good at delicate marking.
- The platform is movable so it enjoys the advantage of easy operation.
- Fast marking speed, 2-3 times faster than the traditional marking machine.
- The marking software supports files such as Coreldraw, AutoCAD, Photoshop and PLT,PCX,DXF,BMP; SHX
  or TTF can be directly adopted; the functions such as autocoding for sequence No., batch number, date,
  barcode and so on.

### ►►► Machine display





Auto-system platform



Adjustable Multifunction laser head



Easy operation computer system

# **▶ ▶** Sample display













## >>> Technical Index

| Wavelength                 | 1065±10nm                           |
|----------------------------|-------------------------------------|
| Average laser power        | 10W/20W                             |
| Laser repetition frequency | 20KHz -100KHz                       |
| Marking size               | 50mm×50mm/<br>150mm×150mm           |
| Marking Speed              | 7000mm/s                            |
| Marking Depth              | ≤0.8mm                              |
| Minimum line width         | 0.01mm                              |
| Minimum character height   | 0.15mm                              |
| Gross power                | ≤0.5KW                              |
| Power Supply               | AC220V±10% 50Hz                     |
| Tempe