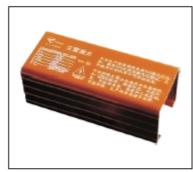

long-term working and free for maintenance.
- Laser beam quality is much better than the traditional laser marking machine. Fiber laser beam focus diameter is less than 20um; expanding angle is only 1/4 of the DP. Therefore it is especially good at delicate marking.
- The platform is movable so it enjoys the advantage of easy operation.
- Fast marking speed, 2-3 times faster than the traditional marking machine.
- The marking software supports files such as Coreldraw, AutoCAD, Photoshop and PLT,PCX,DXF,BMP; SHX
  or TTF can be directly adopted; the functions such as autocoding for sequence No., batch number, date,
  barcode and so on.

### ►►► Machine display





Auto-system platform



Adjustable Multifunction laser head



Easy operation computer system

# **▶ ▶** Sample display













## >>> Technical Index

| Wavelength                 | 1065±10nm                           |
|----------------------------|-------------------------------------|
| Average laser power        | 10W/20W                             |
| Laser repetition frequency | 20KHz -100KHz                       |
| Marking size               | 50mm×50mm/<br>150mm×150mm           |
| Marking Speed              | 7000mm/s                            |
| Marking Depth              | ≤0.8mm                              |
| Minimum line width         | 0.01mm                              |
| Minimum character height   | 0.15mm                              |
| Gross power                | ≤0.5KW                              |
| Power Supply               | AC220V±10% 50Hz                     |
| Temperatu