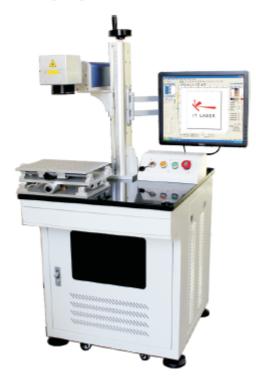

#### ➤ Platform Fiber Laser Machine RNG-ITFB10/20-1

#### ▶ Features

- RNG-ITFB10/20-1 Fiber Laser Marking Machine adopts imported fiber laser generator enable stable output and high quality laser mode. Furthermore, low running cost (power consumption 400W), long-term working and free for maintenance.
- Laser beam quality is much better than the traditional laser marking machine. Fiber laser beam focus diameter is less than 20um; expanding angle is only 1/4 of the DP. Therefore it is especially good at delicate marking.
- The platform is movable so it enjoys the advantage of easy operation.
- Fast marking speed, 2-3 times faster than the traditional marking machine.
- The marking software supports files such as Coreldraw, AutoCAD, Photoshop and PLT,PCX,DXF,BMP; SHX
  or TTF can be directly adopted; the functions such as autocoding for sequence No., batch number, date,
  barcode and so on.