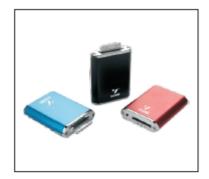

00W), long-term working and free for maintenance.
- Laser beam quality is much better than the traditional laser marking machine. Fiber laser beam focus diameter is less than 20um; expanding angle is only 1/4 of the DP. Therefore it is especially good at delicate marking.
- The platform is movable so it enjoys the advantage of easy operation.
- Fast marking speed, 2-3 times faster than the traditional marking machine.
- The marking software supports files such as Coreldraw, AutoCAD, Photoshop and PLT,PCX,DXF,BMP; SHX
  or TTF can be directly adopted; the functions such as autocoding for sequence No., batch number, date,
  barcode and so on.

### ►►► Machine display





Auto-system platform



Adjustable Multifunction laser head



Easy operation computer system

# **▶ ▶** Sample display













## >>> Technical Index

| Wavelength                 | 1065±10nm                           |
|----------------------------|-------------------------------------|
| Average laser power        | 10W/20W                             |
| Laser repetition frequency | 20KHz -100KHz                       |
| Marking size               | 50mm×50mm/<br>150mm×150mm           |
| Marking Speed              | 7000mm/s                            |
| Marking Depth              | ≤0.8mm                              |
| Minimum line width         | 0.01mm                              |
| Minimum character height   | 0.15mm                              |
| Gross power                | ≤0.5KW                              |
| Power Supply               | AC220V±10% 50Hz                     |
| Tem